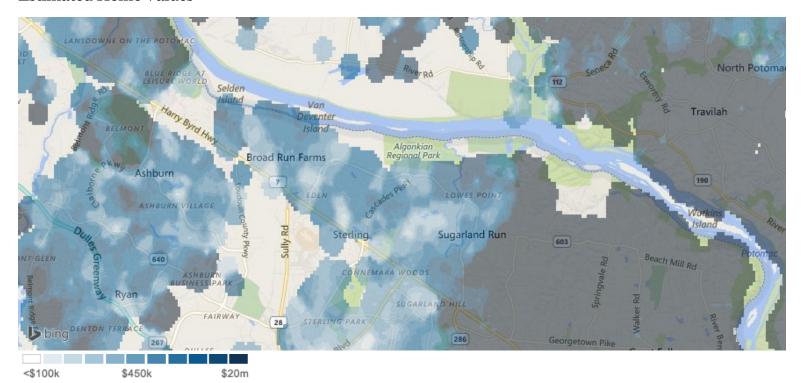

#### **Estimated Home Values**

This map layer shows the average estimated home values, based on the AVMs and RVMs® for properties in an area. Source(s): Public records and MLS data where licensed; updated Quarterly.