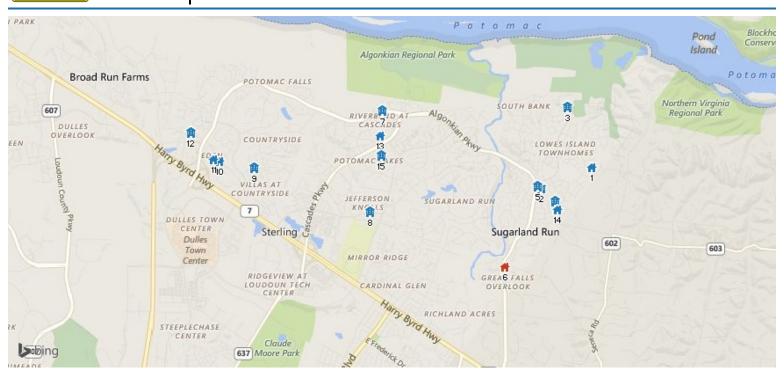

 $25 \atop \text{Up-}$ 

| MEADE        | [637] Moore Park                      | M                                                          | enict or    |                           |                        |                  |                 | ~11-             |                         |  |  |  |
|--------------|---------------------------------------|------------------------------------------------------------|-------------|---------------------------|------------------------|------------------|-----------------|------------------|-------------------------|--|--|--|
| New Listings | : 15                                  | Prop<br>Type                                               | Bed<br>/Ba  | Living<br>Area<br>(sq ft) | Lot<br>Size<br>(sq ft) | Year<br>Built    | Listing<br>Date | Listing<br>Price | Price<br>per<br>sq. ft. |  |  |  |
|              | FOR SALE * Active-Core.               | TE FOR SALE * Active-Core: 1/9/2016 MLS ID: LO9548499      |             |                           |                        |                  |                 |                  |                         |  |  |  |
|              | 47765 Rafter Ct                       | Detached                                                   | 4/4         | 3,637 sq ft               | 10,019                 | 1994             | 1/9/2016        | \$699,900        | \$192                   |  |  |  |
|              | Listing Courtesy of RE/MAX Allegiance |                                                            |             |                           |                        |                  |                 |                  |                         |  |  |  |
|              | FOR SALE • New, Active                | -Core: 1/18/2016                                           | MLS ID:     | LO9554936                 |                        |                  |                 |                  |                         |  |  |  |
|              | 20810 Noble Ter, Unit 209             | Garden Home                                                | 3/2         | 1,816 sq ft               | -                      | 2005             | 1/18/2016       | \$354,900        | \$195                   |  |  |  |
|              |                                       | Listii                                                     | ng Courtes  | sy of Keller W            | Illiams Realty         | ,                |                 |                  |                         |  |  |  |
| 1 Ac         | ↑ TS FOR SALE • New, Active           | ↑ Tor sale • New, Active-Core: 1/22/2016 MLS ID: LO9557437 |             |                           |                        |                  |                 |                  |                         |  |  |  |
|              | 20377 Potomac Landing Ter             | Townhouse                                                  | 4/4         | 4,432 sq ft               | 5,227                  | 2006             | 1/22/2016       | \$690,000        | \$156                   |  |  |  |
|              | _                                     | Listii                                                     | ng Courtes  | sy of Keller W            | Illiams Realty         | ,                |                 |                  |                         |  |  |  |
| A. R.        | * New, Active                         | -Core: 1/15/2016                                           | MLS ID:     | LO9553073                 |                        |                  |                 |                  |                         |  |  |  |
| TIN S        | 47581 Sharpskin Island Sq             | Townhouse                                                  | 3/3         | 2,185 sq ft               | 2,614                  | 1998             | 1/15/2016       | \$399,000        | \$183                   |  |  |  |
|              |                                       | Lis                                                        | ting Courte | esy of Redfin             | Corporation            |                  |                 |                  |                         |  |  |  |
| 6.           | FOR SALE * Active-Core.               | : 1/8/2016 MLS I                                           | D: LO9548   | 3041                      |                        |                  |                 |                  |                         |  |  |  |
|              | 20751 Royal Palace Sq, Unit 419       | Garden Home                                                | 3/2         | 1,989 sq ft               | _                      | 2004             | 1/8/2016        | \$369,000        | \$186                   |  |  |  |
|              | _                                     | Li                                                         | sting Cour  | tesy of RE/M              | AX Premier             |                  |                 |                  |                         |  |  |  |
| MAN          | ↑ Foreclosure                         | , REO / Bank Ow                                            | ned Prope   | erty, New, Ac             | tive-Core: 1/          | 15/2016 <b>M</b> | LS ID: LO9553   | 580              |                         |  |  |  |
| OR A PIE     | 47284 Grandview PI                    | Detached                                                   | 6/5         | 5,629 sq ft               | 44,867                 | 1993             | 1/15/2016       | \$799,900        | \$142                   |  |  |  |
|              | -                                     | Listii                                                     | ng Courtes  | sy of Keller Wi           | illiams Realty         | ,                |                 |                  |                         |  |  |  |

| nealtor 9                                                                                                                                                                                                                                                                                                                                                                                                                                                                                                                                                                                                                                                                                                                                                                                                                                                                                                                                                                                                                                                                                                                                                                                                                                                                                                                                                                                                                                                                                                                                                                                                                                                                                                                                                                                                                                                                                                                                                                                                                                                                                                                      |                                                              |                                                  |                |                                  |               |        |           |           |       |  |  |
|--------------------------------------------------------------------------------------------------------------------------------------------------------------------------------------------------------------------------------------------------------------------------------------------------------------------------------------------------------------------------------------------------------------------------------------------------------------------------------------------------------------------------------------------------------------------------------------------------------------------------------------------------------------------------------------------------------------------------------------------------------------------------------------------------------------------------------------------------------------------------------------------------------------------------------------------------------------------------------------------------------------------------------------------------------------------------------------------------------------------------------------------------------------------------------------------------------------------------------------------------------------------------------------------------------------------------------------------------------------------------------------------------------------------------------------------------------------------------------------------------------------------------------------------------------------------------------------------------------------------------------------------------------------------------------------------------------------------------------------------------------------------------------------------------------------------------------------------------------------------------------------------------------------------------------------------------------------------------------------------------------------------------------------------------------------------------------------------------------------------------------|--------------------------------------------------------------|--------------------------------------------------|----------------|----------------------------------|---------------|--------|-----------|-----------|-------|--|--|
|                                                                                                                                                                                                                                                                                                                                                                                                                                                                                                                                                                                                                                                                                                                                                                                                                                                                                                                                                                                                                                                                                                                                                                                                                                                                                                                                                                                                                                                                                                                                                                                                                                                                                                                                                                                                                                                                                                                                                                                                                                                                                                                                | FOR SALE 46600 Ellicott Sq, Unit                             | * New, Active-Core: 1/11/2016<br>102 Garden Home | MLS ID:<br>2/2 | <i>LO</i> 9550172<br>1,138 sq ft | -             | 1998   | 1/11/2016 | \$230,000 | \$202 |  |  |
| LIP TA                                                                                                                                                                                                                                                                                                                                                                                                                                                                                                                                                                                                                                                                                                                                                                                                                                                                                                                                                                                                                                                                                                                                                                                                                                                                                                                                                                                                                                                                                                                                                                                                                                                                                                                                                                                                                                                                                                                                                                                                                                                                                                                         | Listing Courtesy of Living Realty, LLC.                      |                                                  |                |                                  |               |        |           |           |       |  |  |
|                                                                                                                                                                                                                                                                                                                                                                                                                                                                                                                                                                                                                                                                                                                                                                                                                                                                                                                                                                                                                                                                                                                                                                                                                                                                                                                                                                                                                                                                                                                                                                                                                                                                                                                                                                                                                                                                                                                                                                                                                                                                                                                                | FOR SALE                                                     | * New, Active-Core: 1/15/2016                    | MLS ID:        | LO9553217                        |               |        |           |           |       |  |  |
|                                                                                                                                                                                                                                                                                                                                                                                                                                                                                                                                                                                                                                                                                                                                                                                                                                                                                                                                                                                                                                                                                                                                                                                                                                                                                                                                                                                                                                                                                                                                                                                                                                                                                                                                                                                                                                                                                                                                                                                                                                                                                                                                | 20928 Stanmoor Ter                                           | Townhouse                                        | 3/4            | 2,203 sq ft                      | 3,049         | 1991   | 1/15/2016 | \$399,900 | \$182 |  |  |
| 127                                                                                                                                                                                                                                                                                                                                                                                                                                                                                                                                                                                                                                                                                                                                                                                                                                                                                                                                                                                                                                                                                                                                                                                                                                                                                                                                                                                                                                                                                                                                                                                                                                                                                                                                                                                                                                                                                                                                                                                                                                                                                                                            |                                                              | Li                                               | sting Cou      | rtesy of Libra I                 | Realty LLC    |        |           |           |       |  |  |
|                                                                                                                                                                                                                                                                                                                                                                                                                                                                                                                                                                                                                                                                                                                                                                                                                                                                                                                                                                                                                                                                                                                                                                                                                                                                                                                                                                                                                                                                                                                                                                                                                                                                                                                                                                                                                                                                                                                                                                                                                                                                                                                                | FOR SALE                                                     | * New, Active-Core: 1/13/2016                    | MLS ID:        | LO9548155                        |               |        |           |           |       |  |  |
|                                                                                                                                                                                                                                                                                                                                                                                                                                                                                                                                                                                                                                                                                                                                                                                                                                                                                                                                                                                                                                                                                                                                                                                                                                                                                                                                                                                                                                                                                                                                                                                                                                                                                                                                                                                                                                                                                                                                                                                                                                                                                                                                | 6 Redlin Ct                                                  | Townhouse                                        | 3/2            | 1,044 sq ft                      | 1,307         | 1983   | 1/13/2016 | \$305,000 | \$292 |  |  |
| A 100 Mars                                                                                                                                                                                                                                                                                                                                                                                                                                                                                                                                                                                                                                                                                                                                                                                                                                                                                                                                                                                                                                                                                                                                                                                                                                                                                                                                                                                                                                                                                                                                                                                                                                                                                                                                                                                                                                                                                                                                                                                                                                                                                                                     |                                                              | Listing                                          | Courtesy       | of Century 21                    | Redwood Re    | ealty  |           |           |       |  |  |
|                                                                                                                                                                                                                                                                                                                                                                                                                                                                                                                                                                                                                                                                                                                                                                                                                                                                                                                                                                                                                                                                                                                                                                                                                                                                                                                                                                                                                                                                                                                                                                                                                                                                                                                                                                                                                                                                                                                                                                                                                                                                                                                                | 10 TS FOR SALE New, Active-Core: 1/19/2016 MLS ID: LO9555607 |                                                  |                |                                  |               |        |           |           |       |  |  |
| TO THE LET BE                                                                                                                                                                                                                                                                                                                                                                                                                                                                                                                                                                                                                                                                                                                                                                                                                                                                                                                                                                                                                                                                                                                                                                                                                                                                                                                                                                                                                                                                                                                                                                                                                                                                                                                                                                                                                                                                                                                                                                                                                                                                                                                  | 151 Peyton Rd                                                | Detached                                         | 3/4            | 3,216 sq ft                      | 14,810        | 1984   | 1/19/2016 | \$535,000 | \$166 |  |  |
| en e                                                                                                                                                                                                                                                                                                                                                                                                                                                                                                                                                                                                                                                                                                                                                                                                                                                                                                                                                                                                                                                                                                                                                                                                                                                                                                                                                                                                                                                                                                                                                                                                                                                                                                                                                                                                                                                                                                                                                                                                                                                                                       | _                                                            | Listi                                            | ng Courte      | sy of Keller W                   | filliams Real | ty     |           |           |       |  |  |
|                                                                                                                                                                                                                                                                                                                                                                                                                                                                                                                                                                                                                                                                                                                                                                                                                                                                                                                                                                                                                                                                                                                                                                                                                                                                                                                                                                                                                                                                                                                                                                                                                                                                                                                                                                                                                                                                                                                                                                                                                                                                                                                                | FOR SALE                                                     | * Active-Core: 1/8/2016 MLS I                    | D: LO954       | 8524                             |               |        |           |           |       |  |  |
| VIII III                                                                                                                                                                                                                                                                                                                                                                                                                                                                                                                                                                                                                                                                                                                                                                                                                                                                                                                                                                                                                                                                                                                                                                                                                                                                                                                                                                                                                                                                                                                                                                                                                                                                                                                                                                                                                                                                                                                                                                                                                                                                                                                       | 20668 Sutherlin Pl                                           | Detached                                         | 5/5            | 3,602 sq ft                      | 8,276         | 2003   | 1/8/2016  | \$529,900 | \$147 |  |  |
| -                                                                                                                                                                                                                                                                                                                                                                                                                                                                                                                                                                                                                                                                                                                                                                                                                                                                                                                                                                                                                                                                                                                                                                                                                                                                                                                                                                                                                                                                                                                                                                                                                                                                                                                                                                                                                                                                                                                                                                                                                                                                                                                              | _                                                            | Listing                                          | Courtesy       | of RE/MAX Se                     | elect Proper  | ties   |           |           |       |  |  |
|                                                                                                                                                                                                                                                                                                                                                                                                                                                                                                                                                                                                                                                                                                                                                                                                                                                                                                                                                                                                                                                                                                                                                                                                                                                                                                                                                                                                                                                                                                                                                                                                                                                                                                                                                                                                                                                                                                                                                                                                                                                                                                                                | 12 S FOR SALE                                                | * New, Active-Core: 1/16/2016                    | MLS ID:        | LO9554235                        |               |        |           |           |       |  |  |
|                                                                                                                                                                                                                                                                                                                                                                                                                                                                                                                                                                                                                                                                                                                                                                                                                                                                                                                                                                                                                                                                                                                                                                                                                                                                                                                                                                                                                                                                                                                                                                                                                                                                                                                                                                                                                                                                                                                                                                                                                                                                                                                                | 45552 Mallard Point Te                                       | er Townhouse                                     | 3/4            | 1,518 sq ft                      | 1,742         | 2004   | 1/16/2016 | \$369,999 | \$244 |  |  |
|                                                                                                                                                                                                                                                                                                                                                                                                                                                                                                                                                                                                                                                                                                                                                                                                                                                                                                                                                                                                                                                                                                                                                                                                                                                                                                                                                                                                                                                                                                                                                                                                                                                                                                                                                                                                                                                                                                                                                                                                                                                                                                                                | Listing Courtesy of RE/MAX Premier                           |                                                  |                |                                  |               |        |           |           |       |  |  |
|                                                                                                                                                                                                                                                                                                                                                                                                                                                                                                                                                                                                                                                                                                                                                                                                                                                                                                                                                                                                                                                                                                                                                                                                                                                                                                                                                                                                                                                                                                                                                                                                                                                                                                                                                                                                                                                                                                                                                                                                                                                                                                                                | 13 S FOR SALE                                                | * Active-Core: 1/2/2016 MLS1                     | D: LO954       | 4630                             |               |        |           |           |       |  |  |
|                                                                                                                                                                                                                                                                                                                                                                                                                                                                                                                                                                                                                                                                                                                                                                                                                                                                                                                                                                                                                                                                                                                                                                                                                                                                                                                                                                                                                                                                                                                                                                                                                                                                                                                                                                                                                                                                                                                                                                                                                                                                                                                                | 46617 Stonehelm Ct                                           | Detached                                         | 4/3            | 2,659 sq ft                      | 8,712         | 1993   | 1/2/2016  | \$599,900 | \$226 |  |  |
|                                                                                                                                                                                                                                                                                                                                                                                                                                                                                                                                                                                                                                                                                                                                                                                                                                                                                                                                                                                                                                                                                                                                                                                                                                                                                                                                                                                                                                                                                                                                                                                                                                                                                                                                                                                                                                                                                                                                                                                                                                                                                                                                | _                                                            | Listing (                                        | Courtesy o     | of Keller Willia                 | ms Realty D   | )ulles |           |           |       |  |  |
|                                                                                                                                                                                                                                                                                                                                                                                                                                                                                                                                                                                                                                                                                                                                                                                                                                                                                                                                                                                                                                                                                                                                                                                                                                                                                                                                                                                                                                                                                                                                                                                                                                                                                                                                                                                                                                                                                                                                                                                                                                                                                                                                | 14 S FOR SALE                                                | * Active-Core: 1/5/2016 MLS I                    | D: LO954       | 5815                             |               |        |           |           |       |  |  |
| THE PARTY OF THE P | 47538 Coldspring Pl                                          | Detached                                         | 4/4            | 4,422 sq ft                      | 9,148         | 1993   | 1/5/2016  | \$699,950 | \$158 |  |  |
| 100000000000000000000000000000000000000                                                                                                                                                                                                                                                                                                                                                                                                                                                                                                                                                                                                                                                                                                                                                                                                                                                                                                                                                                                                                                                                                                                                                                                                                                                                                                                                                                                                                                                                                                                                                                                                                                                                                                                                                                                                                                                                                                                                                                                                                                                                                        | -                                                            | Listi                                            | ng Courte      | sy of Keller W                   | filliams Real | ty     |           |           |       |  |  |
|                                                                                                                                                                                                                                                                                                                                                                                                                                                                                                                                                                                                                                                                                                                                                                                                                                                                                                                                                                                                                                                                                                                                                                                                                                                                                                                                                                                                                                                                                                                                                                                                                                                                                                                                                                                                                                                                                                                                                                                                                                                                                                                                | 15 S FOR SALE                                                | * New, Active-Core: 1/12/2016                    | MLS ID:        | LO9551258                        |               |        |           |           |       |  |  |
|                                                                                                                                                                                                                                                                                                                                                                                                                                                                                                                                                                                                                                                                                                                                                                                                                                                                                                                                                                                                                                                                                                                                                                                                                                                                                                                                                                                                                                                                                                                                                                                                                                                                                                                                                                                                                                                                                                                                                                                                                                                                                                                                | 46679 Joubert Ter                                            | Townhouse                                        | 3/3            | 2,444 sq ft                      | 2,070         | 2015   | 1/12/2016 | \$555,990 | \$227 |  |  |
|                                                                                                                                                                                                                                                                                                                                                                                                                                                                                                                                                                                                                                                                                                                                                                                                                                                                                                                                                                                                                                                                                                                                                                                                                                                                                                                                                                                                                                                                                                                                                                                                                                                                                                                                                                                                                                                                                                                                                                                                                                                                                                                                | _                                                            |                                                  |                |                                  |               |        |           |           |       |  |  |