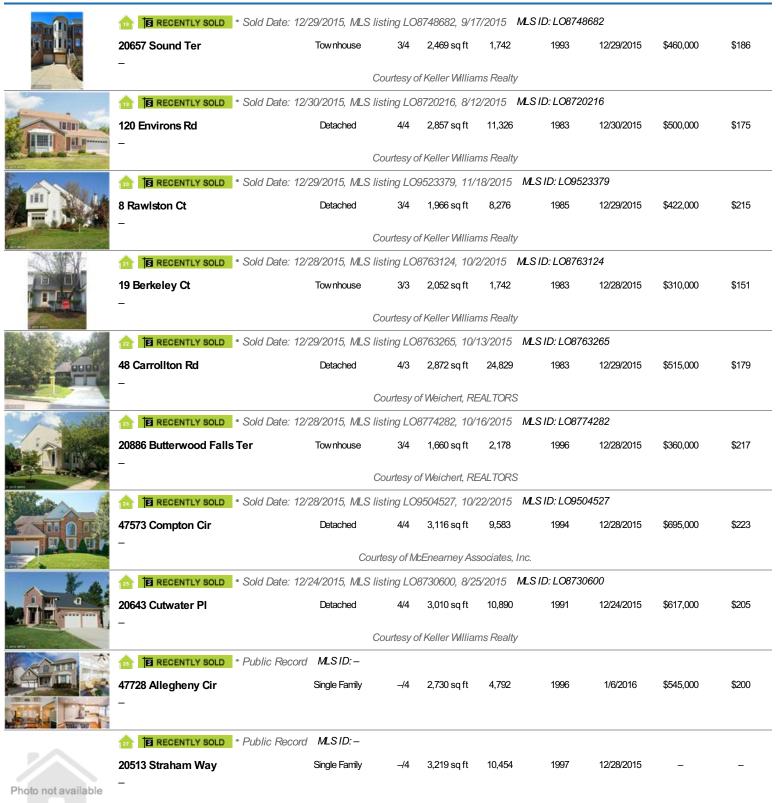

| nealtor 9                                                                                                                                                                                                                                                                                                                                                                                                                                                                                                                                                                                                                                                                                                                                                                                                                                                                                                                                                                                                                                                                                                                                                                                                                                                                                                                                                                                                                                                                                                                                                                                                                                                                                                                                                                                                                                                                                                                                                                                                                                                                                                                      |                                                              |                                                  |                |                                  |               |        |           |           |       |  |  |
|--------------------------------------------------------------------------------------------------------------------------------------------------------------------------------------------------------------------------------------------------------------------------------------------------------------------------------------------------------------------------------------------------------------------------------------------------------------------------------------------------------------------------------------------------------------------------------------------------------------------------------------------------------------------------------------------------------------------------------------------------------------------------------------------------------------------------------------------------------------------------------------------------------------------------------------------------------------------------------------------------------------------------------------------------------------------------------------------------------------------------------------------------------------------------------------------------------------------------------------------------------------------------------------------------------------------------------------------------------------------------------------------------------------------------------------------------------------------------------------------------------------------------------------------------------------------------------------------------------------------------------------------------------------------------------------------------------------------------------------------------------------------------------------------------------------------------------------------------------------------------------------------------------------------------------------------------------------------------------------------------------------------------------------------------------------------------------------------------------------------------------|--------------------------------------------------------------|--------------------------------------------------|----------------|----------------------------------|---------------|--------|-----------|-----------|-------|--|--|
|                                                                                                                                                                                                                                                                                                                                                                                                                                                                                                                                                                                                                                                                                                                                                                                                                                                                                                                                                                                                                                                                                                                                                                                                                                                                                                                                                                                                                                                                                                                                                                                                                                                                                                                                                                                                                                                                                                                                                                                                                                                                                                                                | FOR SALE 46600 Ellicott Sq, Unit                             | * New, Active-Core: 1/11/2016<br>102 Garden Home | MLS ID:<br>2/2 | <i>LO</i> 9550172<br>1,138 sq ft | -             | 1998   | 1/11/2016 | \$230,000 | \$202 |  |  |
| LIP TA                                                                                                                                                                                                                                                                                                                                                                                                                                                                                                                                                                                                                                                                                                                                                                                                                                                                                                                                                                                                                                                                                                                                                                                                                                                                                                                                                                                                                                                                                                                                                                                                                                                                                                                                                                                                                                                                                                                                                                                                                                                                                                                         | Listing Courtesy of Living Realty, LLC.                      |                                                  |                |                                  |               |        |           |           |       |  |  |
|                                                                                                                                                                                                                                                                                                                                                                                                                                                                                                                                                                                                                                                                                                                                                                                                                                                                                                                                                                                                                                                                                                                                                                                                                                                                                                                                                                                                                                                                                                                                                                                                                                                                                                                                                                                                                                                                                                                                                                                                                                                                                                                                | FOR SALE                                                     | * New, Active-Core: 1/15/2016                    | MLS ID:        | LO9553217                        |               |        |           |           |       |  |  |
|                                                                                                                                                                                                                                                                                                                                                                                                                                                                                                                                                                                                                                                                                                                                                                                                                                                                                                                                                                                                                                                                                                                                                                                                                                                                                                                                                                                                                                                                                                                                                                                                                                                                                                                                                                                                                                                                                                                                                                                                                                                                                                                                | 20928 Stanmoor Ter                                           | Townhouse                                        | 3/4            | 2,203 sq ft                      | 3,049         | 1991   | 1/15/2016 | \$399,900 | \$182 |  |  |
| 127                                                                                                                                                                                                                                                                                                                                                                                                                                                                                                                                                                                                                                                                                                                                                                                                                                                                                                                                                                                                                                                                                                                                                                                                                                                                                                                                                                                                                                                                                                                                                                                                                                                                                                                                                                                                                                                                                                                                                                                                                                                                                                                            |                                                              | Li                                               | sting Cou      | rtesy of Libra I                 | Realty LLC    |        |           |           |       |  |  |
|                                                                                                                                                                                                                                                                                                                                                                                                                                                                                                                                                                                                                                                                                                                                                                                                                                                                                                                                                                                                                                                                                                                                                                                                                                                                                                                                                                                                                                                                                                                                                                                                                                                                                                                                                                                                                                                                                                                                                                                                                                                                                                                                | FOR SALE                                                     | * New, Active-Core: 1/13/2016                    | MLS ID:        | LO9548155                        |               |        |           |           |       |  |  |
|                                                                                                                                                                                                                                                                                                                                                                                                                                                                                                                                                                                                                                                                                                                                                                                                                                                                                                                                                                                                                                                                                                                                                                                                                                                                                                                                                                                                                                                                                                                                                                                                                                                                                                                                                                                                                                                                                                                                                                                                                                                                                                                                | 6 Redlin Ct                                                  | Townhouse                                        | 3/2            | 1,044 sq ft                      | 1,307         | 1983   | 1/13/2016 | \$305,000 | \$292 |  |  |
| A 100 Mars                                                                                                                                                                                                                                                                                                                                                                                                                                                                                                                                                                                                                                                                                                                                                                                                                                                                                                                                                                                                                                                                                                                                                                                                                                                                                                                                                                                                                                                                                                                                                                                                                                                                                                                                                                                                                                                                                                                                                                                                                                                                                                                     |                                                              | Listing                                          | Courtesy       | of Century 21                    | Redwood Re    | ealty  |           |           |       |  |  |
|                                                                                                                                                                                                                                                                                                                                                                                                                                                                                                                                                                                                                                                                                                                                                                                                                                                                                                                                                                                                                                                                                                                                                                                                                                                                                                                                                                                                                                                                                                                                                                                                                                                                                                                                                                                                                                                                                                                                                                                                                                                                                                                                | 10 TS FOR SALE New, Active-Core: 1/19/2016 MLS ID: LO9555607 |                                                  |                |                                  |               |        |           |           |       |  |  |
| TO THE LET BE                                                                                                                                                                                                                                                                                                                                                                                                                                                                                                                                                                                                                                                                                                                                                                                                                                                                                                                                                                                                                                                                                                                                                                                                                                                                                                                                                                                                                                                                                                                                                                                                                                                                                                                                                                                                                                                                                                                                                                                                                                                                                                                  | 151 Peyton Rd                                                | Detached                                         | 3/4            | 3,216 sq ft                      | 14,810        | 1984   | 1/19/2016 | \$535,000 | \$166 |  |  |
| en e                                                                                                                                                                                                                                                                                                                                                                                                                                                                                                                                                                                                                                                                                                                                                                                                                                                                                                                                                                                                                                                                                                                                                                                                                                                                                                                                                                                                                                                                                                                                                                                                                                                                                                                                                                                                                                                                                                                                                                                                                                                                                       | _                                                            | Listi                                            | ng Courte      | sy of Keller W                   | filliams Real | ty     |           |           |       |  |  |
|                                                                                                                                                                                                                                                                                                                                                                                                                                                                                                                                                                                                                                                                                                                                                                                                                                                                                                                                                                                                                                                                                                                                                                                                                                                                                                                                                                                                                                                                                                                                                                                                                                                                                                                                                                                                                                                                                                                                                                                                                                                                                                                                | FOR SALE                                                     | * Active-Core: 1/8/2016 MLS I                    | D: LO954       | 8524                             |               |        |           |           |       |  |  |
| VIII III                                                                                                                                                                                                                                                                                                                                                                                                                                                                                                                                                                                                                                                                                                                                                                                                                                                                                                                                                                                                                                                                                                                                                                                                                                                                                                                                                                                                                                                                                                                                                                                                                                                                                                                                                                                                                                                                                                                                                                                                                                                                                                                       | 20668 Sutherlin Pl                                           | Detached                                         | 5/5            | 3,602 sq ft                      | 8,276         | 2003   | 1/8/2016  | \$529,900 | \$147 |  |  |
| -                                                                                                                                                                                                                                                                                                                                                                                                                                                                                                                                                                                                                                                                                                                                                                                                                                                                                                                                                                                                                                                                                                                                                                                                                                                                                                                                                                                                                                                                                                                                                                                                                                                                                                                                                                                                                                                                                                                                                                                                                                                                                                                              | _                                                            | Listing                                          | Courtesy       | of RE/MAX Se                     | elect Proper  | ties   |           |           |       |  |  |
|                                                                                                                                                                                                                                                                                                                                                                                                                                                                                                                                                                                                                                                                                                                                                                                                                                                                                                                                                                                                                                                                                                                                                                                                                                                                                                                                                                                                                                                                                                                                                                                                                                                                                                                                                                                                                                                                                                                                                                                                                                                                                                                                | 12 S FOR SALE                                                | * New, Active-Core: 1/16/2016                    | MLS ID:        | LO9554235                        |               |        |           |           |       |  |  |
|                                                                                                                                                                                                                                                                                                                                                                                                                                                                                                                                                                                                                                                                                                                                                                                                                                                                                                                                                                                                                                                                                                                                                                                                                                                                                                                                                                                                                                                                                                                                                                                                                                                                                                                                                                                                                                                                                                                                                                                                                                                                                                                                | 45552 Mallard Point Te                                       | er Townhouse                                     | 3/4            | 1,518 sq ft                      | 1,742         | 2004   | 1/16/2016 | \$369,999 | \$244 |  |  |
|                                                                                                                                                                                                                                                                                                                                                                                                                                                                                                                                                                                                                                                                                                                                                                                                                                                                                                                                                                                                                                                                                                                                                                                                                                                                                                                                                                                                                                                                                                                                                                                                                                                                                                                                                                                                                                                                                                                                                                                                                                                                                                                                | Listing Courtesy of RE/MAX Premier                           |                                                  |                |                                  |               |        |           |           |       |  |  |
|                                                                                                                                                                                                                                                                                                                                                                                                                                                                                                                                                                                                                                                                                                                                                                                                                                                                                                                                                                                                                                                                                                                                                                                                                                                                                                                                                                                                                                                                                                                                                                                                                                                                                                                                                                                                                                                                                                                                                                                                                                                                                                                                | 13 S FOR SALE                                                | * Active-Core: 1/2/2016 MLS1                     | D: LO954       | 4630                             |               |        |           |           |       |  |  |
|                                                                                                                                                                                                                                                                                                                                                                                                                                                                                                                                                                                                                                                                                                                                                                                                                                                                                                                                                                                                                                                                                                                                                                                                                                                                                                                                                                                                                                                                                                                                                                                                                                                                                                                                                                                                                                                                                                                                                                                                                                                                                                                                | 46617 Stonehelm Ct                                           | Detached                                         | 4/3            | 2,659 sq ft                      | 8,712         | 1993   | 1/2/2016  | \$599,900 | \$226 |  |  |
|                                                                                                                                                                                                                                                                                                                                                                                                                                                                                                                                                                                                                                                                                                                                                                                                                                                                                                                                                                                                                                                                                                                                                                                                                                                                                                                                                                                                                                                                                                                                                                                                                                                                                                                                                                                                                                                                                                                                                                                                                                                                                                                                | _                                                            | Listing (                                        | Courtesy o     | of Keller Willia                 | ms Realty D   | )ulles |           |           |       |  |  |
|                                                                                                                                                                                                                                                                                                                                                                                                                                                                                                                                                                                                                                                                                                                                                                                                                                                                                                                                                                                                                                                                                                                                                                                                                                                                                                                                                                                                                                                                                                                                                                                                                                                                                                                                                                                                                                                                                                                                                                                                                                                                                                                                | 14 S FOR SALE                                                | * Active-Core: 1/5/2016 MLS I                    | D: LO954       | 5815                             |               |        |           |           |       |  |  |
| THE PARTY OF THE P | 47538 Coldspring Pl                                          | Detached                                         | 4/4            | 4,422 sq ft                      | 9,148         | 1993   | 1/5/2016  | \$699,950 | \$158 |  |  |
| 100000000000000000000000000000000000000                                                                                                                                                                                                                                                                                                                                                                                                                                                                                                                                                                                                                                                                                                                                                                                                                                                                                                                                                                                                                                                                                                                                                                                                                                                                                                                                                                                                                                                                                                                                                                                                                                                                                                                                                                                                                                                                                                                                                                                                                                                                                        | -                                                            | Listi                                            | ng Courte      | sy of Keller W                   | filliams Real | ty     |           |           |       |  |  |
|                                                                                                                                                                                                                                                                                                                                                                                                                                                                                                                                                                                                                                                                                                                                                                                                                                                                                                                                                                                                                                                                                                                                                                                                                                                                                                                                                                                                                                                                                                                                                                                                                                                                                                                                                                                                                                                                                                                                                                                                                                                                                                                                | 15 S FOR SALE                                                | * New, Active-Core: 1/12/2016                    | MLS ID:        | LO9551258                        |               |        |           |           |       |  |  |
|                                                                                                                                                                                                                                                                                                                                                                                                                                                                                                                                                                                                                                                                                                                                                                                                                                                                                                                                                                                                                                                                                                                                                                                                                                                                                                                                                                                                                                                                                                                                                                                                                                                                                                                                                                                                                                                                                                                                                                                                                                                                                                                                | 46679 Joubert Ter                                            | Townhouse                                        | 3/3            | 2,444 sq ft                      | 2,070         | 2015   | 1/12/2016 | \$555,990 | \$227 |  |  |
|                                                                                                                                                                                                                                                                                                                                                                                                                                                                                                                                                                                                                                                                                                                                                                                                                                                                                                                                                                                                                                                                                                                                                                                                                                                                                                                                                                                                                                                                                                                                                                                                                                                                                                                                                                                                                                                                                                                                                                                                                                                                                                                                | _                                                            |                                                  |                |                                  |               |        |           |           |       |  |  |