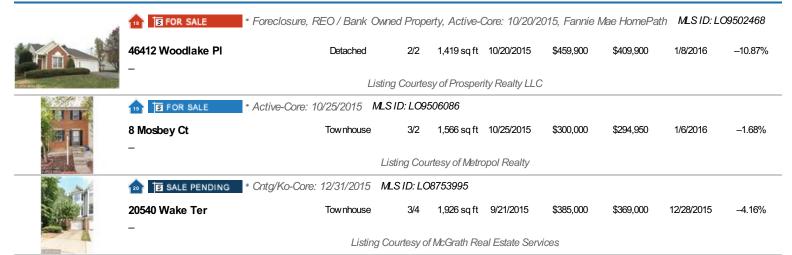

 $25 \atop \text{Up-}$ 

| MEADE        | [637] Moore Park                      | M                                                          | enict or    |                           |                        |                  |                 | ~11-             |                         |  |  |  |
|--------------|---------------------------------------|------------------------------------------------------------|-------------|---------------------------|------------------------|------------------|-----------------|------------------|-------------------------|--|--|--|
| New Listings | : 15                                  | Prop<br>Type                                               | Bed<br>/Ba  | Living<br>Area<br>(sq ft) | Lot<br>Size<br>(sq ft) | Year<br>Built    | Listing<br>Date | Listing<br>Price | Price<br>per<br>sq. ft. |  |  |  |
|              | FOR SALE * Active-Core.               | TE FOR SALE * Active-Core: 1/9/2016 MLS ID: LO9548499      |             |                           |                        |                  |                 |                  |                         |  |  |  |
|              | 47765 Rafter Ct                       | Detached                                                   | 4/4         | 3,637 sq ft               | 10,019                 | 1994             | 1/9/2016        | \$699,900        | \$192                   |  |  |  |
|              | Listing Courtesy of RE/MAX Allegiance |                                                            |             |                           |                        |                  |                 |                  |                         |  |  |  |
|              | FOR SALE • New, Active                | -Core: 1/18/2016                                           | MLS ID:     | LO9554936                 |                        |                  |                 |                  |                         |  |  |  |
|              | 20810 Noble Ter, Unit 209             | Garden Home                                                | 3/2         | 1,816 sq ft               | -                      | 2005             | 1/18/2016       | \$354,900        | \$195                   |  |  |  |
|              |                                       | Listii                                                     | ng Courtes  | sy of Keller W            | Illiams Realty         | ,                |                 |                  |                         |  |  |  |
| 1 Ac         | ↑ TS FOR SALE • New, Active           | ↑ Tor sale • New, Active-Core: 1/22/2016 MLS ID: LO9557437 |             |                           |                        |                  |                 |                  |                         |  |  |  |
|              | 20377 Potomac Landing Ter             | Townhouse                                                  | 4/4         | 4,432 sq ft               | 5,227                  | 2006             | 1/22/2016       | \$690,000        | \$156                   |  |  |  |
|              | _                                     | Listii                                                     | ng Courtes  | sy of Keller W            | Illiams Realty         | ,                |                 |                  |                         |  |  |  |
| A. R.        | * New, Active                         | -Core: 1/15/2016                                           | MLS ID:     | LO9553073                 |                        |                  |                 |                  |                         |  |  |  |
| TIN S        | 47581 Sharpskin Island Sq             | Townhouse                                                  | 3/3         | 2,185 sq ft               | 2,614                  | 1998             | 1/15/2016       | \$399,000        | \$183                   |  |  |  |
|              |                                       | Lis                                                        | ting Courte | esy of Redfin             | Corporation            |                  |                 |                  |                         |  |  |  |
| 6.           | FOR SALE * Active-Core.               | : 1/8/2016 MLS I                                           | D: LO9548   | 3041                      |                        |                  |                 |                  |                         |  |  |  |
|              | 20751 Royal Palace Sq, Unit 419       | Garden Home                                                | 3/2         | 1,989 sq ft               | _                      | 2004             | 1/8/2016        | \$369,000        | \$186                   |  |  |  |
|              | _                                     | Li                                                         | sting Cour  | tesy of RE/M              | AX Premier             |                  |                 |                  |                         |  |  |  |
| MAN          | ↑ Foreclosure                         | , REO / Bank Ow                                            | ned Prope   | erty, New, Ac             | tive-Core: 1/          | 15/2016 <b>M</b> | LS ID: LO9553   | 580              |                         |  |  |  |
| OR A PIE     | 47284 Grandview PI                    | Detached                                                   | 6/5         | 5,629 sq ft               | 44,867                 | 1993             | 1/15/2016       | \$799,900        | \$142                   |  |  |  |
|              | -                                     | Listii                                                     | ng Courtes  | sy of Keller Wi           | illiams Realty         | ,                |                 |                  |                         |  |  |  |

| nealtor 9                                                                                                                                                                                                                                                                                                                                                                                                                                                                                                                                                                                                                                                                                                                                                                                                                                                                                                                                                                                                                                                                                                                                                                                                                                                                                                                                                                                                                                                                                                                                                                                                                                                                                                                                                                                                                                                                                                                                                                                                                                                                                                                      |                                                              |                                                  |                |                                  |               |        |           |           |       |  |  |
|--------------------------------------------------------------------------------------------------------------------------------------------------------------------------------------------------------------------------------------------------------------------------------------------------------------------------------------------------------------------------------------------------------------------------------------------------------------------------------------------------------------------------------------------------------------------------------------------------------------------------------------------------------------------------------------------------------------------------------------------------------------------------------------------------------------------------------------------------------------------------------------------------------------------------------------------------------------------------------------------------------------------------------------------------------------------------------------------------------------------------------------------------------------------------------------------------------------------------------------------------------------------------------------------------------------------------------------------------------------------------------------------------------------------------------------------------------------------------------------------------------------------------------------------------------------------------------------------------------------------------------------------------------------------------------------------------------------------------------------------------------------------------------------------------------------------------------------------------------------------------------------------------------------------------------------------------------------------------------------------------------------------------------------------------------------------------------------------------------------------------------|--------------------------------------------------------------|--------------------------------------------------|----------------|----------------------------------|---------------|--------|-----------|-----------|-------|--|--|
|                                                                                                                                                                                                                                                                                                                                                                                                                                                                                                                                                                                                                                                                                                                                                                                                                                                                                                                                                                                                                                                                                                                                                                                                                                                                                                                                                                                                                                                                                                                                                                                                                                                                                                                                                                                                                                                                                                                                                                                                                                                                                                                                | FOR SALE 46600 Ellicott Sq, Unit                             | * New, Active-Core: 1/11/2016<br>102 Garden Home | MLS ID:<br>2/2 | <i>LO</i> 9550172<br>1,138 sq ft | -             | 1998   | 1/11/2016 | \$230,000 | \$202 |  |  |
| LIP TA                                                                                                                                                                                                                                                                                                                                                                                                                                                                                                                                                                                                                                                                                                                                                                                                                                                                                                                                                                                                                                                                                                                                                                                                                                                                                                                                                                                                                                                                                                                                                                                                                                                                                                                                                                                                                                                                                                                                                                                                                                                                                                                         | Listing Courtesy of Living Realty, LLC.                      |                                                  |                |                                  |               |        |           |           |       |  |  |
|                                                                                                                                                                                                                                                                                                                                                                                                                                                                                                                                                                                                                                                                                                                                                                                                                                                                                                                                                                                                                                                                                                                                                                                                                                                                                                                                                                                                                                                                                                                                                                                                                                                                                                                                                                                                                                                                                                                                                                                                                                                                                                                                | FOR SALE                                                     | * New, Active-Core: 1/15/2016                    | MLS ID:        | LO9553217                        |               |        |           |           |       |  |  |
|                                                                                                                                                                                                                                                                                                                                                                                                                                                                                                                                                                                                                                                                                                                                                                                                                                                                                                                                                                                                                                                                                                                                                                                                                                                                                                                                                                                                                                                                                                                                                                                                                                                                                                                                                                                                                                                                                                                                                                                                                                                                                                                                | 20928 Stanmoor Ter                                           | Townhouse                                        | 3/4            | 2,203 sq ft                      | 3,049         | 1991   | 1/15/2016 | \$399,900 | \$182 |  |  |
| 127                                                                                                                                                                                                                                                                                                                                                                                                                                                                                                                                                                                                                                                                                                                                                                                                                                                                                                                                                                                                                                                                                                                                                                                                                                                                                                                                                                                                                                                                                                                                                                                                                                                                                                                                                                                                                                                                                                                                                                                                                                                                                                                            |                                                              | Li                                               | sting Cou      | rtesy of Libra I                 | Realty LLC    |        |           |           |       |  |  |
|                                                                                                                                                                                                                                                                                                                                                                                                                                                                                                                                                                                                                                                                                                                                                                                                                                                                                                                                                                                                                                                                                                                                                                                                                                                                                                                                                                                                                                                                                                                                                                                                                                                                                                                                                                                                                                                                                                                                                                                                                                                                                                                                | FOR SALE                                                     | * New, Active-Core: 1/13/2016                    | MLS ID:        | LO9548155                        |               |        |           |           |       |  |  |
|                                                                                                                                                                                                                                                                                                                                                                                                                                                                                                                                                                                                                                                                                                                                                                                                                                                                                                                                                                                                                                                                                                                                                                                                                                                                                                                                                                                                                                                                                                                                                                                                                                                                                                                                                                                                                                                                                                                                                                                                                                                                                                                                | 6 Redlin Ct                                                  | Townhouse                                        | 3/2            | 1,044 sq ft                      | 1,307         | 1983   | 1/13/2016 | \$305,000 | \$292 |  |  |
| A 100 Mars                                                                                                                                                                                                                                                                                                                                                                                                                                                                                                                                                                                                                                                                                                                                                                                                                                                                                                                                                                                                                                                                                                                                                                                                                                                                                                                                                                                                                                                                                                                                                                                                                                                                                                                                                                                                                                                                                                                                                                                                                                                                                                                     |                                                              | Listing                                          | Courtesy       | of Century 21                    | Redwood Re    | ealty  |           |           |       |  |  |
|                                                                                                                                                                                                                                                                                                                                                                                                                                                                                                                                                                                                                                                                                                                                                                                                                                                                                                                                                                                                                                                                                                                                                                                                                                                                                                                                                                                                                                                                                                                                                                                                                                                                                                                                                                                                                                                                                                                                                                                                                                                                                                                                | 10 TS FOR SALE New, Active-Core: 1/19/2016 MLS ID: LO9555607 |                                                  |                |                                  |               |        |           |           |       |  |  |
| TO THE LET BE                                                                                                                                                                                                                                                                                                                                                                                                                                                                                                                                                                                                                                                                                                                                                                                                                                                                                                                                                                                                                                                                                                                                                                                                                                                                                                                                                                                                                                                                                                                                                                                                                                                                                                                                                                                                                                                                                                                                                                                                                                                                                                                  | 151 Peyton Rd                                                | Detached                                         | 3/4            | 3,216 sq ft                      | 14,810        | 1984   | 1/19/2016 | \$535,000 | \$166 |  |  |
| en e                                                                                                                                                                                                                                                                                                                                                                                                                                                                                                                                                                                                                                                                                                                                                                                                                                                                                                                                                                                                                                                                                                                                                                                                                                                                                                                                                                                                                                                                                                                                                                                                                                                                                                                                                                                                                                                                                                                                                                                                                                                                                       | _                                                            | Listi                                            | ng Courte      | sy of Keller W                   | filliams Real | ty     |           |           |       |  |  |
|                                                                                                                                                                                                                                                                                                                                                                                                                                                                                                                                                                                                                                                                                                                                                                                                                                                                                                                                                                                                                                                                                                                                                                                                                                                                                                                                                                                                                                                                                                                                                                                                                                                                                                                                                                                                                                                                                                                                                                                                                                                                                                                                | FOR SALE                                                     | * Active-Core: 1/8/2016 MLS I                    | D: LO954       | 8524                             |               |        |           |           |       |  |  |
| VIII III                                                                                                                                                                                                                                                                                                                                                                                                                                                                                                                                                                                                                                                                                                                                                                                                                                                                                                                                                                                                                                                                                                                                                                                                                                                                                                                                                                                                                                                                                                                                                                                                                                                                                                                                                                                                                                                                                                                                                                                                                                                                                                                       | 20668 Sutherlin Pl                                           | Detached                                         | 5/5            | 3,602 sq ft                      | 8,276         | 2003   | 1/8/2016  | \$529,900 | \$147 |  |  |
| -                                                                                                                                                                                                                                                                                                                                                                                                                                                                                                                                                                                                                                                                                                                                                                                                                                                                                                                                                                                                                                                                                                                                                                                                                                                                                                                                                                                                                                                                                                                                                                                                                                                                                                                                                                                                                                                                                                                                                                                                                                                                                                                              | _                                                            | Listing                                          | Courtesy       | of RE/MAX Se                     | elect Proper  | ties   |           |           |       |  |  |
|                                                                                                                                                                                                                                                                                                                                                                                                                                                                                                                                                                                                                                                                                                                                                                                                                                                                                                                                                                                                                                                                                                                                                                                                                                                                                                                                                                                                                                                                                                                                                                                                                                                                                                                                                                                                                                                                                                                                                                                                                                                                                                                                | 12 S FOR SALE                                                | * New, Active-Core: 1/16/2016                    | MLS ID:        | LO9554235                        |               |        |           |           |       |  |  |
|                                                                                                                                                                                                                                                                                                                                                                                                                                                                                                                                                                                                                                                                                                                                                                                                                                                                                                                                                                                                                                                                                                                                                                                                                                                                                                                                                                                                                                                                                                                                                                                                                                                                                                                                                                                                                                                                                                                                                                                                                                                                                                                                | 45552 Mallard Point Te                                       | er Townhouse                                     | 3/4            | 1,518 sq ft                      | 1,742         | 2004   | 1/16/2016 | \$369,999 | \$244 |  |  |
|                                                                                                                                                                                                                                                                                                                                                                                                                                                                                                                                                                                                                                                                                                                                                                                                                                                                                                                                                                                                                                                                                                                                                                                                                                                                                                                                                                                                                                                                                                                                                                                                                                                                                                                                                                                                                                                                                                                                                                                                                                                                                                                                | Listing Courtesy of RE/MAX Premier                           |                                                  |                |                                  |               |        |           |           |       |  |  |
|                                                                                                                                                                                                                                                                                                                                                                                                                                                                                                                                                                                                                                                                                                                                                                                                                                                                                                                                                                                                                                                                                                                                                                                                                                                                                                                                                                                                                                                                                                                                                                                                                                                                                                                                                                                                                                                                                                                                                                                                                                                                                                                                | 13 S FOR SALE                                                | * Active-Core: 1/2/2016 MLS1                     | D: LO954       | 4630                             |               |        |           |           |       |  |  |
|                                                                                                                                                                                                                                                                                                                                                                                                                                                                                                                                                                                                                                                                                                                                                                                                                                                                                                                                                                                                                                                                                                                                                                                                                                                                                                                                                                                                                                                                                                                                                                                                                                                                                                                                                                                                                                                                                                                                                                                                                                                                                                                                | 46617 Stonehelm Ct                                           | Detached                                         | 4/3            | 2,659 sq ft                      | 8,712         | 1993   | 1/2/2016  | \$599,900 | \$226 |  |  |
|                                                                                                                                                                                                                                                                                                                                                                                                                                                                                                                                                                                                                                                                                                                                                                                                                                                                                                                                                                                                                                                                                                                                                                                                                                                                                                                                                                                                                                                                                                                                                                                                                                                                                                                                                                                                                                                                                                                                                                                                                                                                                                                                | _                                                            | Listing (                                        | Courtesy o     | of Keller Willia                 | ms Realty D   | )ulles |           |           |       |  |  |
|                                                                                                                                                                                                                                                                                                                                                                                                                                                                                                                                                                                                                                                                                                                                                                                                                                                                                                                                                                                                                                                                                                                                                                                                                                                                                                                                                                                                                                                                                                                                                                                                                                                                                                                                                                                                                                                                                                                                                                                                                                                                                                                                | 14 S FOR SALE                                                | * Active-Core: 1/5/2016 MLS I                    | D: LO954       | 5815                             |               |        |           |           |       |  |  |
| THE PARTY OF THE P | 47538 Coldspring Pl                                          | Detached                                         | 4/4            | 4,422 sq ft                      | 9,148         | 1993   | 1/5/2016  | \$699,950 | \$158 |  |  |
| 100000000000000000000000000000000000000                                                                                                                                                                                                                                                                                                                                                                                                                                                                                                                                                                                                                                                                                                                                                                                                                                                                                                                                                                                                                                                                                                                                                                                                                                                                                                                                                                                                                                                                                                                                                                                                                                                                                                                                                                                                                                                                                                                                                                                                                                                                                        | -                                                            | Listi                                            | ng Courte      | sy of Keller W                   | filliams Real | ty     |           |           |       |  |  |
|                                                                                                                                                                                                                                                                                                                                                                                                                                                                                                                                                                                                                                                                                                                                                                                                                                                                                                                                                                                                                                                                                                                                                                                                                                                                                                                                                                                                                                                                                                                                                                                                                                                                                                                                                                                                                                                                                                                                                                                                                                                                                                                                | 15 S FOR SALE                                                | * New, Active-Core: 1/12/2016                    | MLS ID:        | LO9551258                        |               |        |           |           |       |  |  |
|                                                                                                                                                                                                                                                                                                                                                                                                                                                                                                                                                                                                                                                                                                                                                                                                                                                                                                                                                                                                                                                                                                                                                                                                                                                                                                                                                                                                                                                                                                                                                                                                                                                                                                                                                                                                                                                                                                                                                                                                                                                                                                                                | 46679 Joubert Ter                                            | Townhouse                                        | 3/3            | 2,444 sq ft                      | 2,070         | 2015   | 1/12/2016 | \$555,990 | \$227 |  |  |
|                                                                                                                                                                                                                                                                                                                                                                                                                                                                                                                                                                                                                                                                                                                                                                                                                                                                                                                                                                                                                                                                                                                                                                                                                                                                                                                                                                                                                                                                                                                                                                                                                                                                                                                                                                                                                                                                                                                                                                                                                                                                                                                                | _                                                            |                                                  |                |                                  |               |        |           |           |       |  |  |